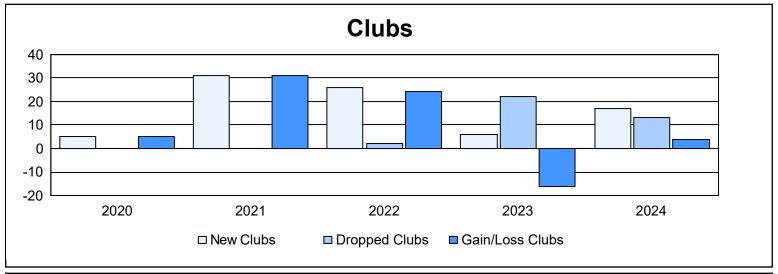

District 325 N As of June 2024 Cumulative

| Year      | New<br>Clubs | Dropped<br>Clubs | Gain/<br>Loss<br>Clubs | New<br>Members | Charter<br>Members | Reinstate<br>Members | Transfer<br>Members | Total<br>Member<br>Added | Total<br>Members<br>Dropped | Gain/<br>Loss<br>Members |
|-----------|--------------|------------------|------------------------|----------------|--------------------|----------------------|---------------------|--------------------------|-----------------------------|--------------------------|
| 2019-2020 | 5            | 0                | 5                      | 102            | 122                | 12                   | 2                   | 238                      | 252                         | -14                      |
| 2020-2021 | 31           | 0                | 31                     | 383            | 718                | 6                    | 2                   | 1,109                    | 265                         | 844                      |
| 2021-2022 | 26           | 2                | 24                     | 324            | 554                | 8                    | 1                   | 887                      | 502                         | 385                      |
| 2022-2023 | 6            | 22               | -16                    | 150            | 175                | 19                   | 5                   | 349                      | 984                         | -635                     |
| 2023-2024 | 17           | 13               | 4                      | 426            | 451                | 40                   | 2                   | 919                      | 731                         | 188                      |
| Average   | 17           | 7                | 10                     | 277            | 404                | 17                   | 2                   | 700                      | 547                         | 154                      |