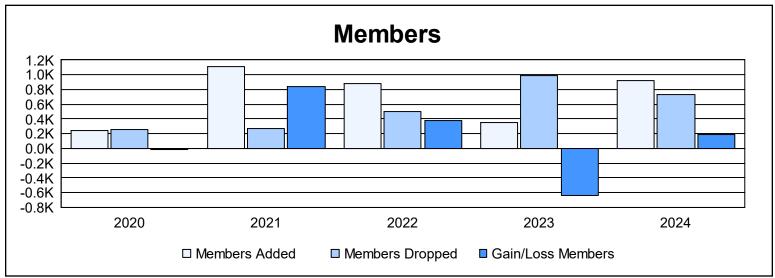

District 325 N As of June 2024 Cumulative

| Year      | New<br>Clubs | Dropped<br>Clubs | Gain/<br>Loss<br>Clubs | New<br>Members | Charter<br>Members | Reinstate<br>Members | Transfer<br>Members | Total<br>Member<br>Added | Total<br>Members<br>Dropped | Gain/<br>Loss<br>Members |
|-----------|--------------|------------------|------------------------|----------------|--------------------|----------------------|---------------------|--------------------------|-----------------------------|--------------------------|
| 2019-2020 | 5            | 0                | 5                      | 102            | 122                | 12                   | 2                   | 238                      | 252                         | -14                      |
| 2020-2021 | 31           | 0                | 31                     | 383            | 718                | 6                    | 2                   | 1,109                    | 265                         | 844                      |
| 2021-2022 | 26           | 2                | 24                     | 324            | 554                | 8                    | 1                   | 887                      | 502                         | 385                      |
| 2022-2023 | 6            | 22               | -16                    | 150            | 175                | 19                   | 5                   | 349                      | 984                         | -635                     |
| 2023-2024 | 17           | 13               | 4                      | 426            | 451                | 40                   | 2                   | 919                      | 731                         | 188                      |
| Average   | 17           | 7                | 10                     | 277            | 404                | 17                   | 2                   | 700                      | 547                         | 154                      |